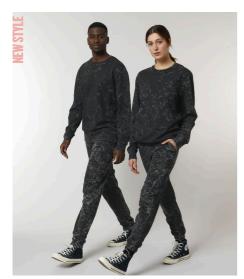

# UNISEX PANTS STBU579-MOVER SPLATTER

# The unisex splatter jogger pants

Terry Sweatshirt

100% Organic ring-spun combed cotton Medium Fit

- 300 GSM
- 1x1 rib waistband
- Round drawcords in matching body colour with metal tipping
- Metal eyelets
- Pocket lining in single jersey
- Patch pocket at back
- 1x1 rib at bottom leg hem
- Waistband, pocket opening, rise seams, and leg cuff with twin needle topstitch
- Garment dyed product, each garment may vary in appearance, colour may bleed, follow our care label
- Special wash effect will have uneven coverage on each garment
- Read carefully print recommendations