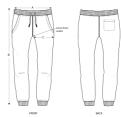

|   | SIZES      | XXS  | XS  | S    | М   | L   | XL   | XXL | XXXL |
|---|------------|------|-----|------|-----|-----|------|-----|------|
| А | Waist      | 33.5 | 34  | 37   | 40  | 43  | 46   | 49  | 50   |
| В | Leg Length | 98   | 100 | 102  | 104 | 106 | 108  | 110 | 110  |
| С | Tight      | 28   | 28  | 29.5 | 30  | 31  | 32.5 | 34  | 35   |